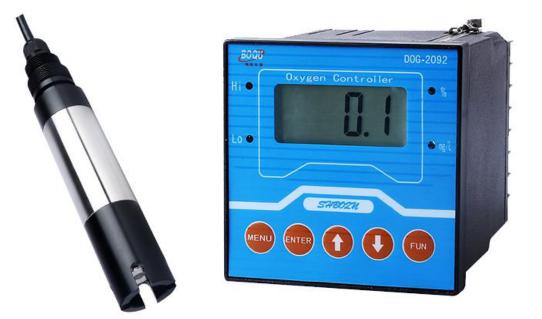

## Industrial Dissolved Oxygen Meter

Model : DOG-2092

DOG-2092 is industrial and online dissolved oxygen meter, it's easy operation, stable , accuracy on the premise of guaranteed performance. The clear display, simple operation and high measuring performance provide it with high cost performance. It can be widely used for continuous monitoring of the dissolved oxygen value of the solution in thermal power plants, chemical fertilizer, metallurgy, environmental protection, aeration tank, pharmacy, biochemical engineering, foodstuff, running water and many other industries. It can be equipped with DOG-209F/FA Polarographic Dissolved Oxygen Electrode and can do ppm level measurement.